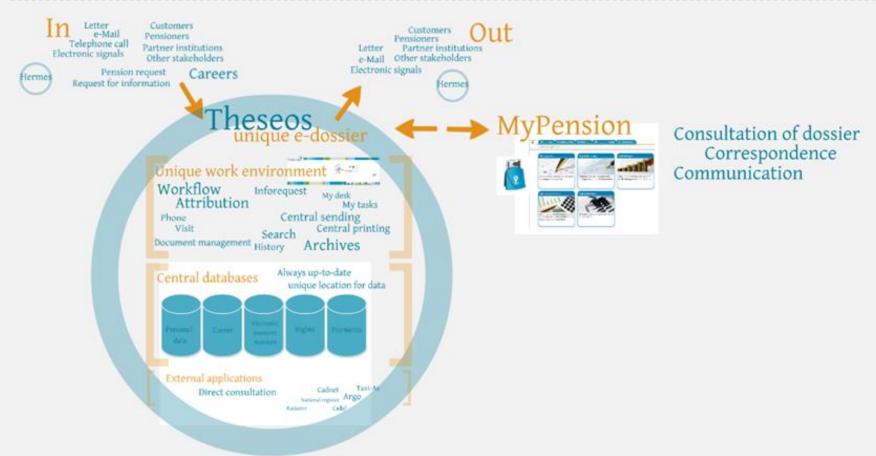

## 2005, a key date in the rich history of NPO

- Once upon a time ... Theseos
  - Ambitious transformation programme
  - From and old-school Belgian administration to a modern customercentric organisation
  - With a big focus on eGovernment

#### Benefits of the transformation

- Improved customer service
- Transparency & control
- Business Process Management
- Cockpit Management
- Unique business application
- Work-life balance
- Reduced ecological footprint
- •