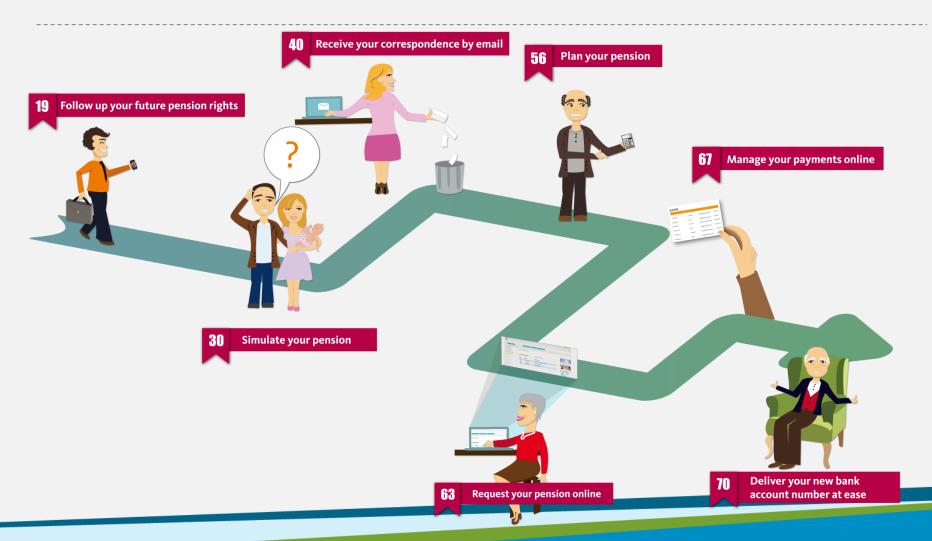

#### PensionMotor programme

- When can I retire?
- What will be the amount of my pension?

- Integration & collaboration
- Multi-channel approach

# PensionMotor, the vision