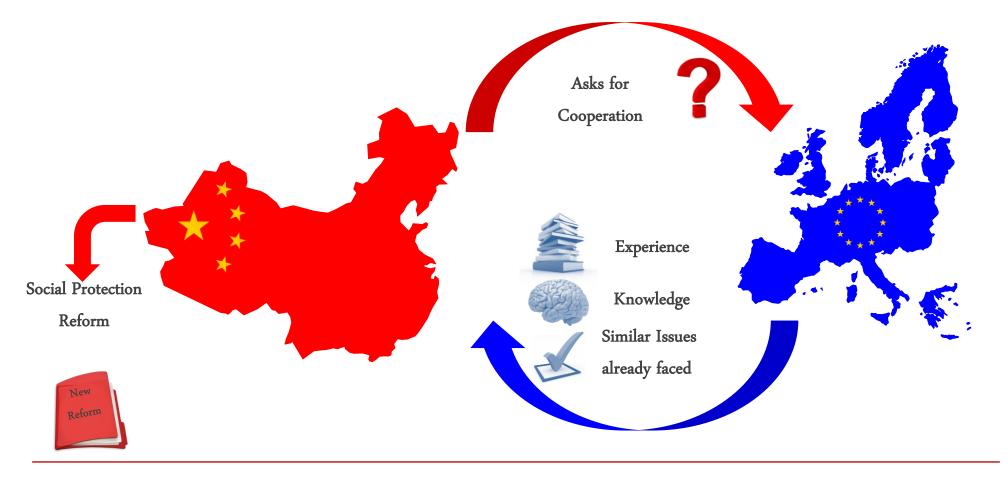

The development of the current Social Security System in China encounters a number of relevant Issues. These main issues are:

In this context the project comes to light to reach cooperation between the Chinese Government and the European Union for the definition of an integrated plan for the Social Protection System Reform.

The European Union, with its extensive experiences, is the right interlocutor to face this great challenge also considering its past experience in dealing with similar issues.

| National Development and Reform Commission - NDRC        |                                                                                                                                                                                                                                                                        |
|----------------------------------------------------------|------------------------------------------------------------------------------------------------------------------------------------------------------------------------------------------------------------------------------------------------------------------------|
| Ministry of Finance - MoF                                | M<br>Benef                                                                                                                                                                                                                                                             |
| Ministry of Civil Affairs - MoCA                         |                                                                                                                                                                                                                                                                        |
| Ministry of Human Resources and Social Security – MoHRSS |                                                                                                                                                                                                                                                                        |
| Ministry of Agriculture - MoA                            |                                                                                                                                                                                                                                                                        |
| National Health and Family Planning Commission - NHFPC   | O-                                                                                                                                                                                                                                                                     |
| Chinese Insurance Regulatory Commission - CIRC           | Benef                                                                                                                                                                                                                                                                  |
| All-China Women's Federation - ACWF                      |                                                                                                                                                                                                                                                                        |
| Legislative Affairs Office of the State Council - LAO    |                                                                                                                                                                                                                                                                        |
|                                                          | Ministry of Civil Affairs - MoCA  Ministry of Human Resources and Social Security — MoHRSS  Ministry of Agriculture - MoA  National Health and Family Planning Commission - NHFPC  Chinese Insurance Regulatory Commission - CIRC  All-China Women's Federation - ACWF |