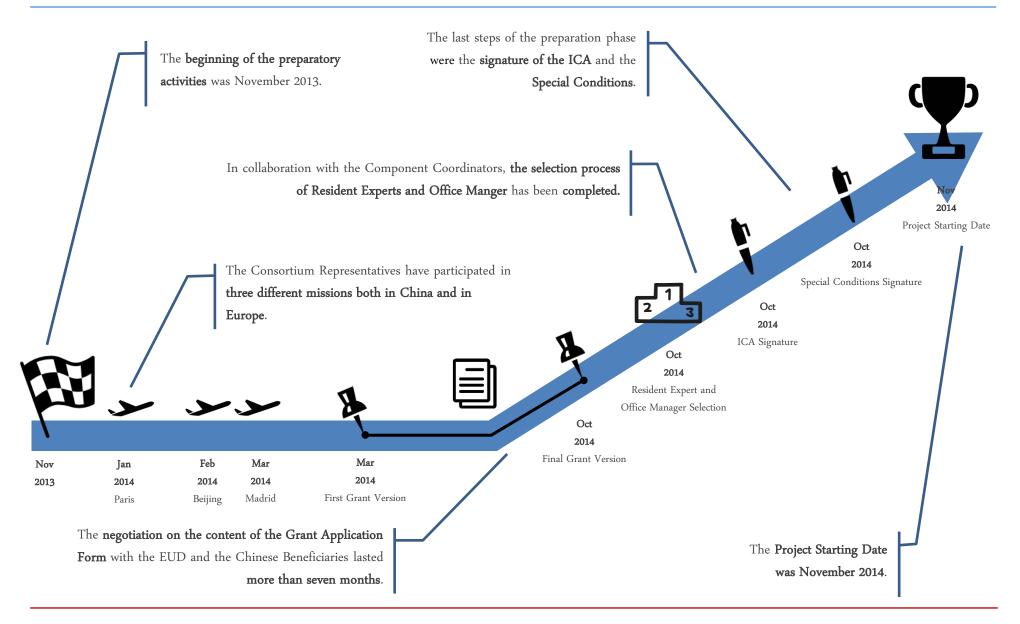

Main Beneficiaries

Other Beneficiaries

On behalf of the entire consortium, I would like to thank the Chinese Beneficiaries, and in particular the 3 Main Beneficiaries, who have always provided a great and practical support throughout the preparatory phase of the SPRP. During these months they have always shown Patience and Great Will to reach agreements in order to achieve all the Expected Results.